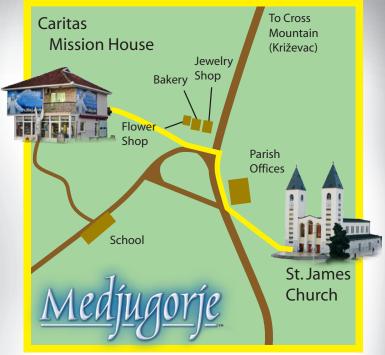

#### Don't Miss a Visit to the Caritas Mission House

Located just over one block from the church.

Facing the front of St. James Church from outside—exit the courtyard to the LEFT.

Walk past the Parish Offices to the main road and turn RIGHT.

Follow the sidewalk a brief distance to the next road and turn LEFT, crossing the road at the crosswalk. You will see a jewelry shop on the corner. The jewelry shop and a bakery will be on your right as you pass it.

Follow STRAIGHT on the sidewalk a very short distance.

At the first road next to a flower shop bear slightly RIGHT.

Follow this road past a row of Pansions until you reach the Caritas of Birmingham Mission House.

Look for the St. Michael statue and "Winds of Change" Signs.

Caritas of Birmingham Mission House is operated by the Community of Caritas.

The Mother house is located at: 100 Our Lady Queen of Peace Drive Sterrett, Alabama 35147 USA